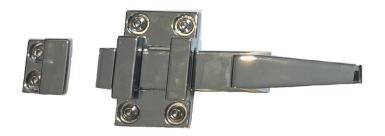

## PRODUCT SPECIFICATIONS SHEET:

HANDS-FREE LATCH SYSTEM

## **Advantages:**

- Full length lever handle
- Meets ADA requirements

## **Product Description**

- Commercial hands-free bathroom stall latch, reversable for Right and Left side opening
- Standard Duty Commercial application
- Ships with mounting hardware

| Technical Data    |                                               |
|-------------------|-----------------------------------------------|
| Material          | Chrome Plated<br>Zamak and<br>Stainless Steel |
| Door<br>Thickness | Standard Doors<br>3/4" to 1.25"               |

## Safety:

- Can withstand 50 pounds of force
- Tested for strength and durability
- Z-bar sloped at an angle to deter objects from being hung on product