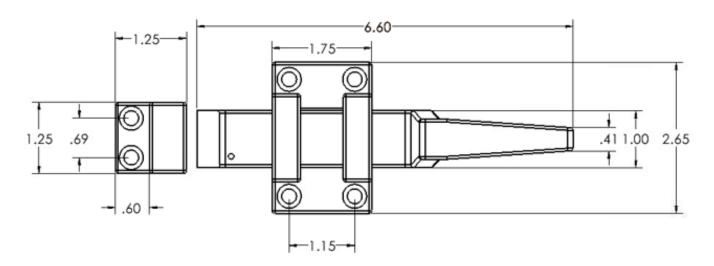

## **Product Description**

- Commercial hands-free bathroom stall latch, reversable for Right and Left side opening
- Standard Duty Commercial application
- Ships with mounting hardware

| Technical Data    |                                               |
|-------------------|-----------------------------------------------|
| Material          | Chrome Plated<br>Zamak and<br>Stainless Steel |
| Door<br>Thickness | Standard Doors<br>3/4" to 1.25"               |